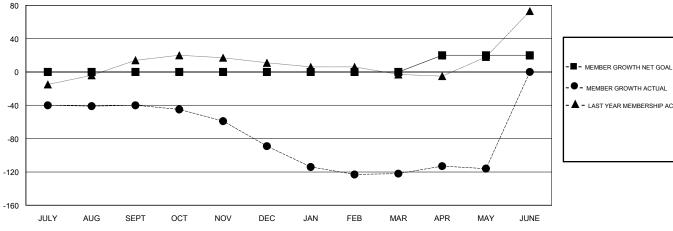

### **LOCATION NEVADA**

| $\sim$ |    | - | $\sim$ |
|--------|----|---|--------|
| G      | I۷ | ш | U      |

| Clubs                 |               |           | Members               |               |                           |                         |                                                    |
|-----------------------|---------------|-----------|-----------------------|---------------|---------------------------|-------------------------|----------------------------------------------------|
| RESULTS FOR 2017-2018 |               |           | RESULTS FOR 2017-2018 |               |                           |                         |                                                    |
| QUARTER               | NEW CLUB GOAL | NEW CLUBS | DROPPED CLUBS         | QUARTER       | MEMBER GROWTH NET<br>GOAL | MEMBER GROWTH<br>ACTUAL | DROPPED<br>MEMBERS ACTUAL<br>(including transfers) |
| JULY/AUG/SEPT         | 0             | 0         | 1                     | JULY/AUG/SEPT | 0                         | 50                      | 83                                                 |
| OCT/NOV/DEC           | 0             | 1         | 3                     | OCT/NOV/DEC   | 0                         | 43                      | 87                                                 |
| JAN/FEB/MAR           | 0             | 0         | 2                     | JAN/FEB/MAR   | 0                         | 61                      | 91                                                 |
| APR/MAY/JUNE          | 1             | 0         | 0                     | APR/MAY/JUNE  | 20                        | 33                      | 25                                                 |

### GOALS AND ACTUAL MEMBERS CUMULATIVE

| -■- MEMBER GROWTH NET GOAL        |
|-----------------------------------|
| - ● - MEMBER GROWTH ACTUAL        |
| - ▲ - LAST YEAR MEMBERSHIP ACTUAL |
|                                   |
|                                   |
|                                   |
|                                   |