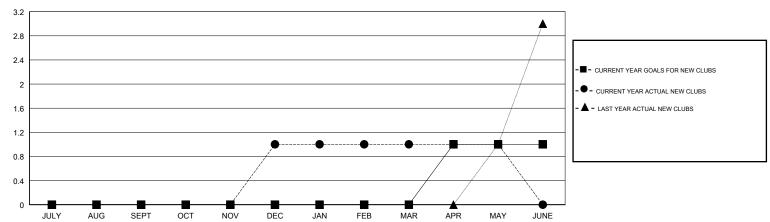

### **LOCATION NEVADA**

| $\sim$ |    | - | $\sim$ |
|--------|----|---|--------|
| G      | I۷ | ш | U      |

| Clubs                 |               |           | Members               |               |                           |                         |                                                    |
|-----------------------|---------------|-----------|-----------------------|---------------|---------------------------|-------------------------|----------------------------------------------------|
| RESULTS FOR 2017-2018 |               |           | RESULTS FOR 2017-2018 |               |                           |                         |                                                    |
| QUARTER               | NEW CLUB GOAL | NEW CLUBS | DROPPED CLUBS         | QUARTER       | MEMBER GROWTH NET<br>GOAL | MEMBER GROWTH<br>ACTUAL | DROPPED<br>MEMBERS ACTUAL<br>(including transfers) |
| JULY/AUG/SEPT         | 0             | 0         | 1                     | JULY/AUG/SEPT | 0                         | 50                      | 83                                                 |
| OCT/NOV/DEC           | 0             | 1         | 3                     | OCT/NOV/DEC   | 0                         | 43                      | 87                                                 |
| JAN/FEB/MAR           | 0             | 0         | 2                     | JAN/FEB/MAR   | 0                         | 61                      | 91                                                 |
| APR/MAY/JUNE          | 1             | 0         | 0                     | APR/MAY/JUNE  | 20                        | 33                      | 25                                                 |

#### GOALS AND ACTUAL NEW CLUBS CUMULATIVE